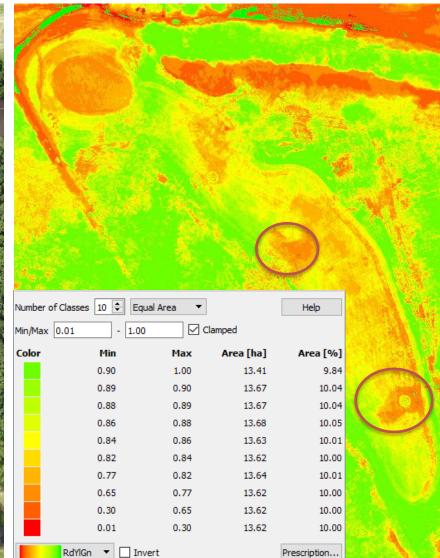

#### Identification of damaged locations

Identification by vegetation indices – NDVI, NDRE, GNDVI, GRVI...

Aerial RGB image

Aerial multispectral image (NDVI)

#### Identification of damages

#### Identification of damaged locations

Visit the **AGRO Inspector application** and see the detail of grass damages in golf resort using vegetation indices

Avalaible at