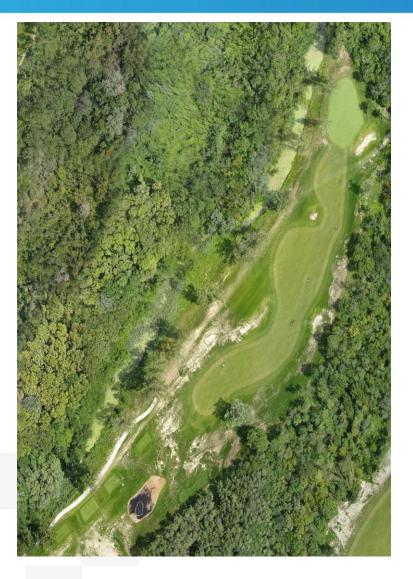

#### **Resolution of images up to 1,5 cm/pix**

Detail of the Golf Course Sedin (green)