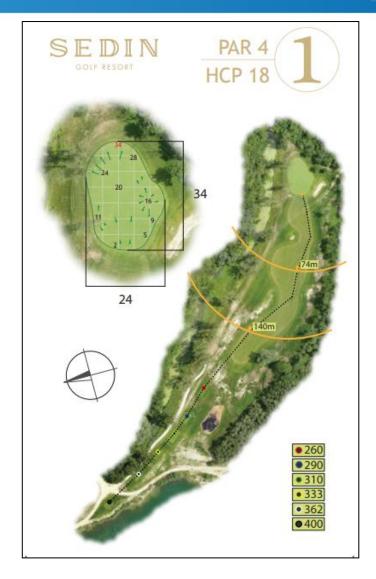

#### Measurements for birdie card

Characterize and document the site - soils, plants, areas, irrigation system (greens, tees, fairways, roughs, landscapes, cart paths, lakes, etc.)

Collection of multispectral invisible data from vegetation leaves, crops etc.