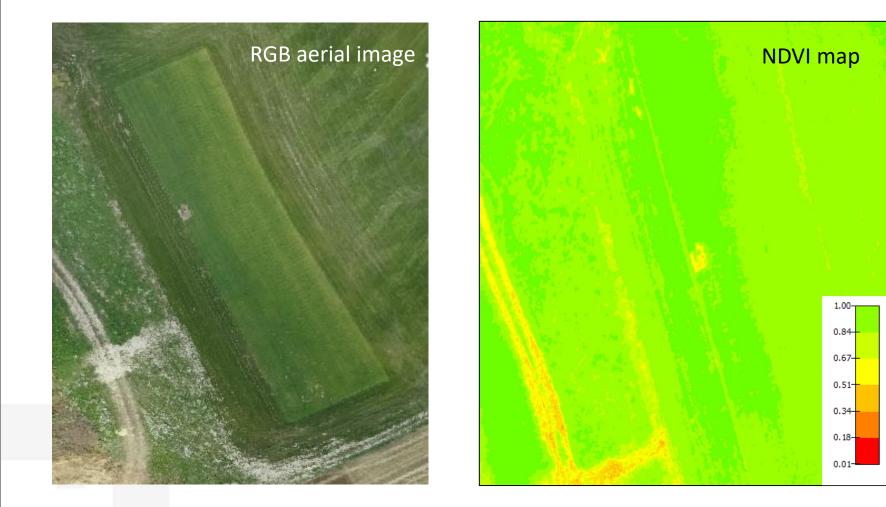

#### Identification of damaged locations

Identification by vegetation indices – NDVI, NDRE, GNDVI, GRVI...

Aerial RGB image

Aerial multispectral image (NDVI)

#### Identification of damages