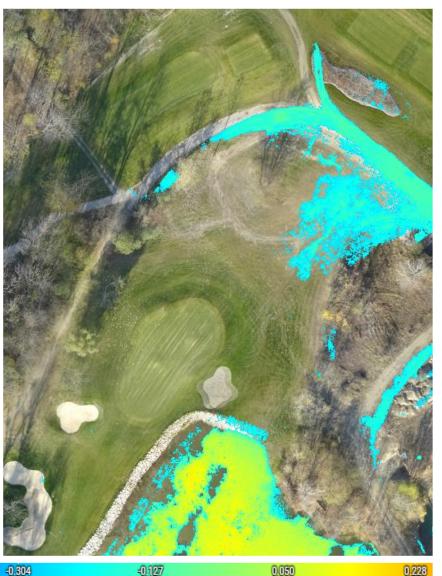

## Water body mapping

NDWI is most appropriate for water body mapping and for detection of water

-0.835