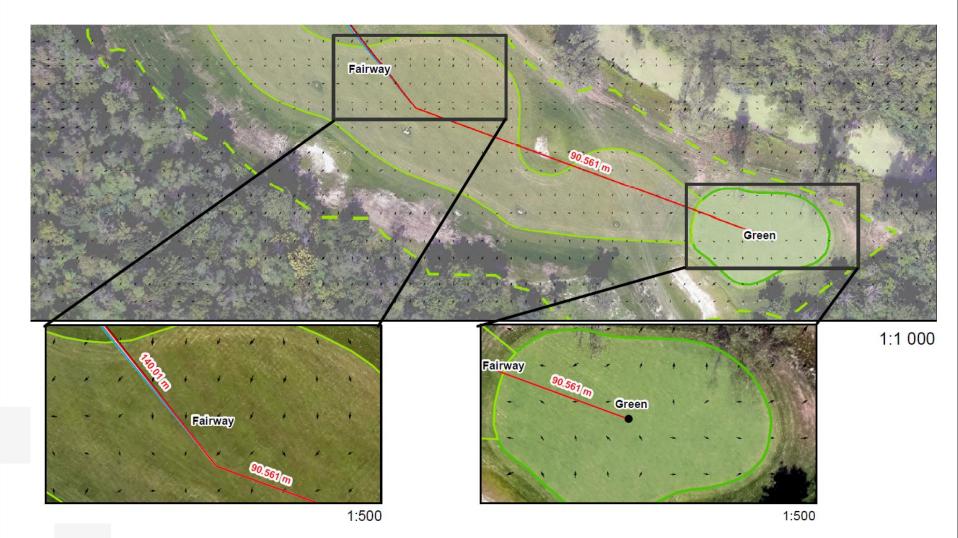

#### Orthophotomap

#### **Resolution of images up to 1,5 cm/pix**

Detail of the Golf Course Sedin (green)



## TMG Dronity

#### Measurements for birdie card





Characterize and document the site - soils, plants, areas, irrigation system (greens, tees, fairways, roughs, landscapes, cart paths, lakes, etc.)



Collection of multispectral invisible data from vegetation leaves, crops etc.









#### Identification of damaged locations

Identification by vegetation indices – NDVI, NDRE, GNDVI, GRVI...

Aerial RGB image



Aerial multispectral image (NDVI)



#### Identification of damages







#### Identification of changes in the time





## Water body mapping

NDWI is most appropriate for water body mapping and for detection of water





-0.835



#### **Terrain information**



Map of slopes, digital elevation models



#### Digital terrain model

TMG Dronity



#### Altimetry of fairway





# □ Map of drainage lines

# **Presentation videos**

# **Aerial virtual panorama**

# **Aerial images**



#### Identification of damaged locations



Visit the **AGRO Inspector application** and see the detail of grass damages in golf resort using vegetation indices

Avalaible at







# Thank you for your attention



TMG Group, s. r. o. Gagarinova 19 821 03 Bratislava Slovakia

Tel: 02/ 4341 5042 E-mail: info@tmggroup.sk

www.tmgdronity.com www.tmgdigitality.sk www.tmggroup.sk