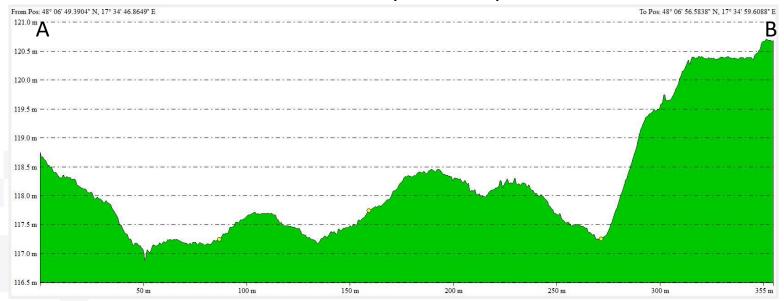

#### Altimetry of fairway

#### **Terrain information**

Map of slopes, digital elevation models