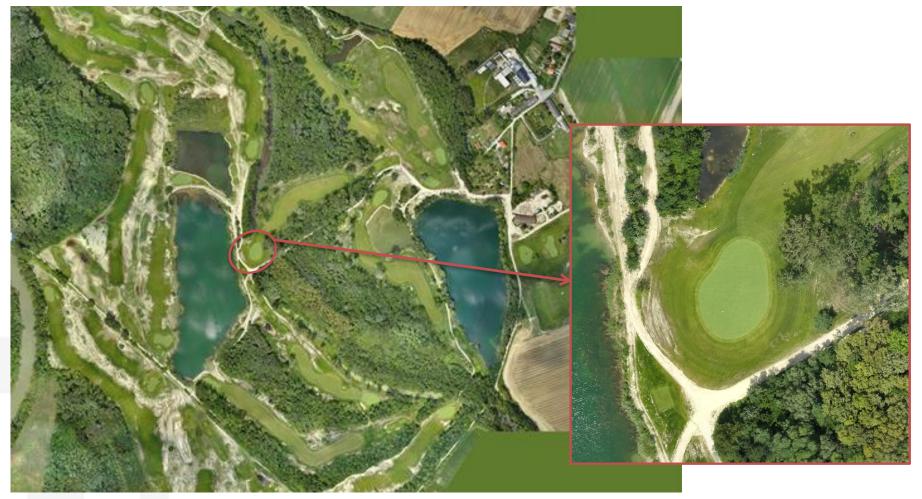

#### **Resolution of images up to 1,5 cm/pix**

Detail of the Golf Course Sedin (green)