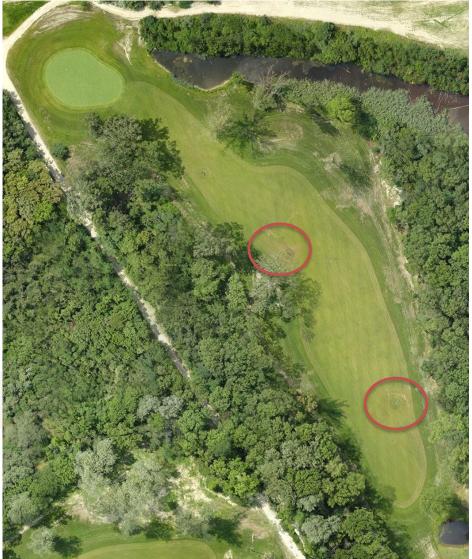

#### Identification of damaged locations

Identification by vegetation indices – NDVI, NDRE, GNDVI, GRVI...

Aerial RGB image

Aerial multispectral image (NDVI)

#### Identification of damages

#### Identification of damaged locations

Visit the **AGRO Inspector application** and see the detail of grass damages in golf resort using vegetation indices

Avalaible at