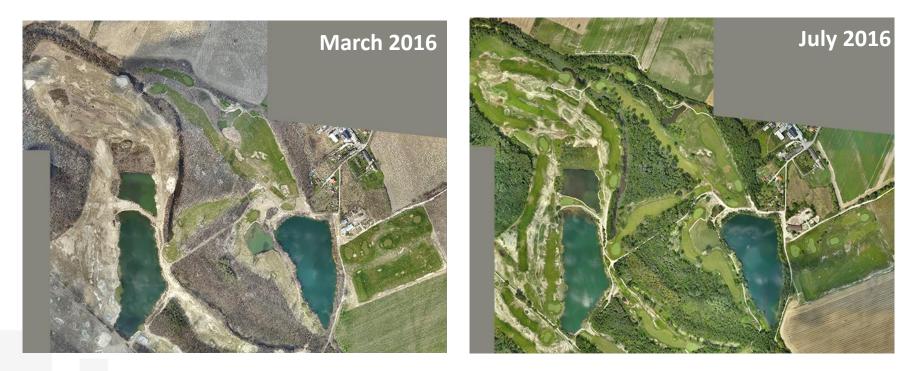

#### Orthophoto map - Golf Resort (200 ha) Comparison – MARCH/JULY 2016

GPS survey maps, design maps and "as-built" drawings...