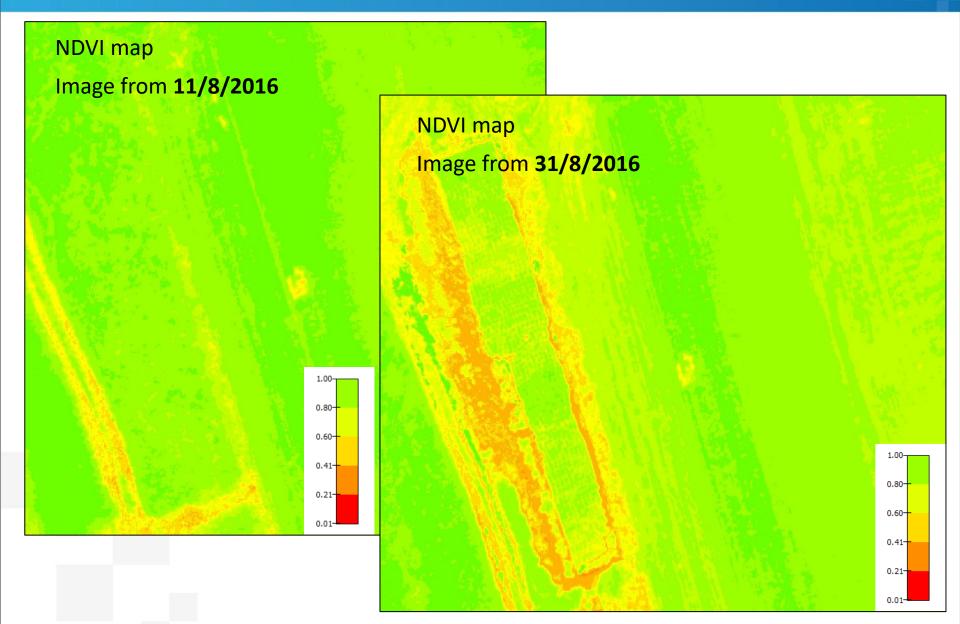

#### Identification of damaged locations

Identification by vegetation indices – NDVI, NDRE, GNDVI, GRVI...

Aerial RGB image

Aerial multispectral image (NDVI)

#### Identification of changes in the time