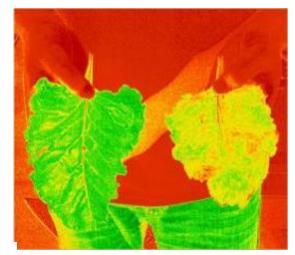

#### Identification of damaged locations

Identification by vegetation indices – NDVI, NDRE, GNDVI, GRVI...

Aerial RGB image

Aerial multispectral image (NDVI)