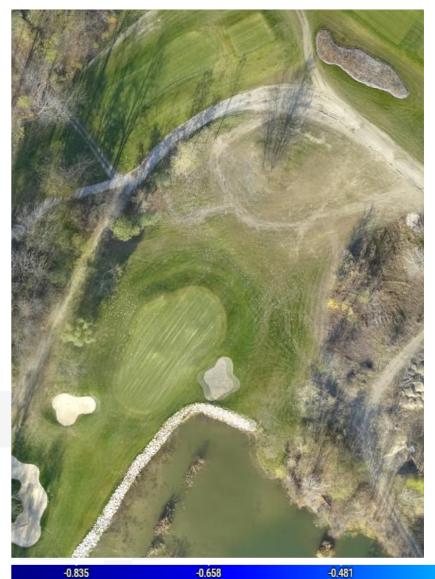

## Water body mapping

NDWI is most appropriate for water body mapping and for detection of water

-0.835