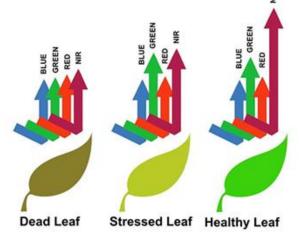

#### Measurements for birdie card

Characterize and document the site - soils, plants, areas, irrigation system (greens, tees, fairways, roughs, landscapes, cart paths, lakes, etc.)

Collection of multispectral invisible data from vegetation leaves, crops etc.

#### Identification of damaged locations

Identification by vegetation indices – NDVI, NDRE, GNDVI, GRVI...

Aerial RGB image

Aerial multispectral image (NDVI)