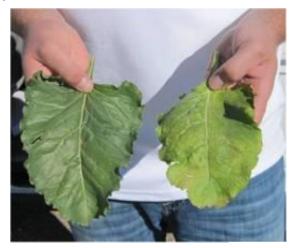

#### Identification of damaged locations

Identification by vegetation indices – NDVI, NDRE, GNDVI, GRVI...

Aerial RGB image

Aerial multispectral image (NDVI)